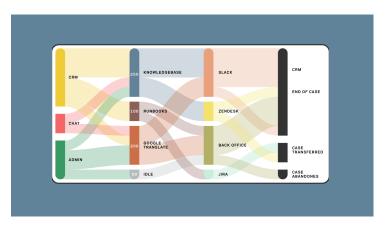

### **Comprehensive Visibility**

Fin captures any activity happening in the browser to paint a complete and accurate picture of workflows across applications.

- See workflows across all apps
- Get accurate time accounting
- Explore video & audio deep dives

### **Deeper Insights**

Fin continuously reflects the latest best practices and uncovers more granular insights that drive better CX outcomes.

- Find top performing agents
- Understand SOP compliance
- Identify process bottlenecks
- Surface technology issues